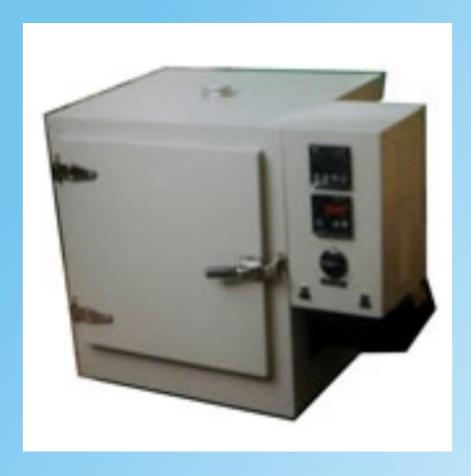

## Hot Air Ageing Oven

Better Mineral / Glass wool / Blanket Insulation keeps the surface of the instruments from being Burnt Silent Hot Air Blower, unique Design of Air Circulation provide throughout uniform air movement & improved Temperature distribution.

Kanthal A-1 super quality coil shaped heaters duly embedded / wound on the sides and bottom for better accuracy.

Full features with Microprocessor Based PID Temperature Controller Cum Indicator.

## **Specification:**

**Temperature Range :** RT+10°C ~ 300°C

Interior Dimension(W\*D\*H): 600\*600\*600 mm

Exterior Dimension(W\*D\*H): 1050\*950\*1150 mm

**Rotation Speed :**  $10 \sim 12 \text{ R.P.M}$ 